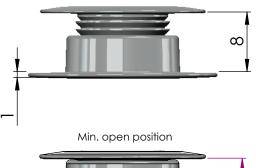

Diva male part to be added 0 - 3 mm.

Setup items:

11.06.024 "Donna" Top Part "S", ø22x5,7mm 11.06.026 "Donna" Bottom Part, ø25x6mm

Work range: 5 - 6mm.

(Tested joint strength at max. open position: 24 kg)