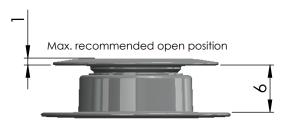

Max. recommended open position

Setup items:

11.06.025 "Donna" Top Part "L", ø22x8mm 11.06.026 "Donna" Bottom Part, ø25x6mm

Work range: 5 - 8mm.

(Tested joint strength at max. open position: 24 kg)

Drill: Ø15 mm.