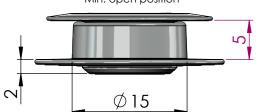

Drill: Ø15 mm.

Diva male part to be added 0 - 3 mm.

Setup items:

11.06.025 "Donna" Top Part "L", ø22x8mm

Work range: >7 mm. (Extract tension tested: ≈32 kg)

Diva male part to be added 0 - 3 mm.

Drill: Ø12 mm.