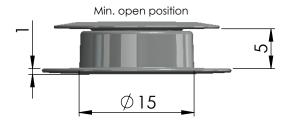

Max. recommended open position

Setup items:

11.06.025 "Donna" Top Part "L", ø22x8mm 11.06.026 "Donna" Bottom Part, ø25x6mm

Work range: 5 - 8mm.

(Tested joint strength at max. open position: 24 kg)

Drill: Ø15 mm.

Diva male part to be added 0 - 3 mm.

Setup items:

11.06.024 "Donna" Top Part "S", ø22x5,7mm 11.06.026 "Donna" Bottom Part, ø25x6mm

Work range: 5 - 6mm.

(Tested joint strength at max. open position: 24 kg)

Drill: Ø15 mm.

Diva male part to be added 0 - 3 mm.

Setup items:

11.06.025 "Donna" Top Part "L", ø22x8mm

Work range: >7 mm. (Extract tension tested: ≈32 kg)

Diva male part to be added 0 - 3 mm.

Drill: Ø12 mm.