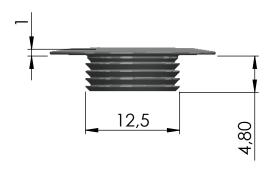

Setup items:

11.06.024 "Donna" Top Part "S", ø22x5,7mm

Work range: >4,8 mm. (Extract tension tested: ≈25 kg)

Diva male part to be added 0 - 3 mm.

Drill: Ø12 mm.