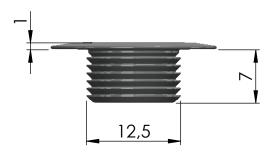

Drill: Ø15 mm.

Diva male part to be added 0 - 3 mm.

Setup items:

11.06.025 "Donna" Top Part "L", ø22x8mm

Work range: >7 mm. (Extract tension tested: ≈32 kg)

Diva male part to be added 0 - 3 mm.

Drill: Ø12 mm.

Setup items:

11.06.024 "Donna" Top Part "S", ø22x5,7mm

Work range: >4,8 mm. (Extract tension tested: ≈25 kg)

Diva male part to be added 0 - 3 mm.

Drill: Ø12 mm.